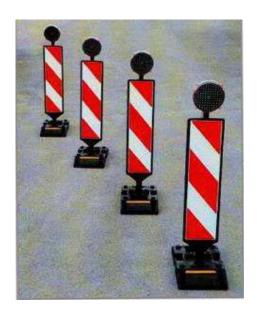

#### **SYNCHRO LIGHTING SYSTEM**

- This generates a luminous sequence to indicate clearly
- Detours or work-in-progress along the road.
- Coordination among the lights are either via cables or via radio wave (wireless).

### **Cabled Synchro Blinker Slave Lamp**

- position the lamps along the lane
- connect the lamp with the cable
- connect the first lamp to the battery/power supply 12V D.C.