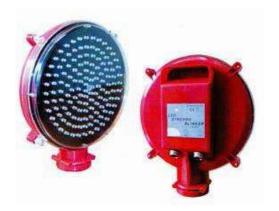

### Radio Synchro Sequential Light System

- This is a luminous sequence through wireless connection.
- automatic self position detection
- -automatic sequence recovery when 1 unit turns off due to low battery
- -automatic sequence recovery after battery replacement'
- · -automatic brightness adjustment