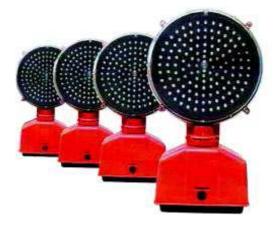

### Radio Synchro Sequential Light System

- This is a luminous sequence through wireless connection.
- automatic self position detection
- -automatic sequence recovery when 1 unit turns off due to low battery
- -automatic sequence recovery after battery replacement'
- · -automatic brightness adjustment