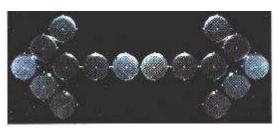

Arrow Boards comprise of high efficient LED lamps which make up a left arrow, right arrow, double headed arrow.