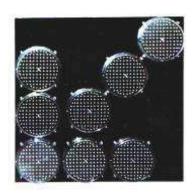

15 multi-led 200mm Directional Panel15 multi-led 100mm Directional Panel13 multi-led 200mm Directional Panel13 multi-led 100mm Directional Panel

Allows arrow pointing right or left or double arrow by pushing button
16 Multi-led 200 series Directional Panel
16 Multi-led 100 series Directional Panel