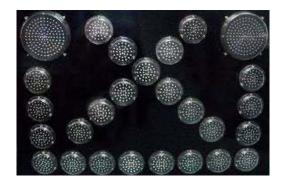

## **MULTI-LED DIRECTION PANEL**

These types of products are warning signals designed for long distance usage, such as highways, in order to warn the drivers of upcoming of detours ahead.

8 multi-led 200mm Directional Panel 8 multi-led 100mm Directional Pane

15 multi-led 200mm Directional Panel15 multi-led 100mm Directional Panel13 multi-led 200mm Directional Panel13 multi-led 100mm Directional Panel

Allows arrow pointing right or left or double arrow by pushing button
16 Multi-led 200 series Directional Panel
16 Multi-led 100 series Directional Panel

Arrow Boards comprise of high efficient LED lamps which make up a left arrow, right arrow, double headed arrow.