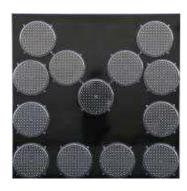

15 multi-led 200mm Directional Panel15 multi-led 100mm Directional Panel13 multi-led 200mm Directional Panel13 multi-led 100mm Directional Panel

Allows arrow pointing right or left or double arrow by pushing button
16 Multi-led 200 series Directional Panel
16 Multi-led 100 series Directional Panel